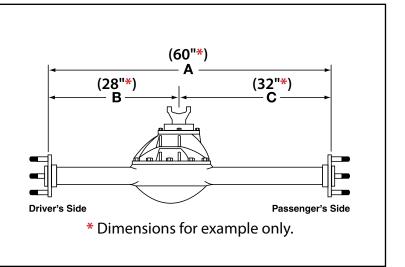

## Tech Tip

Housing Measuring Diagram Example: Bare housing ALL68702 is 60" from hub face to hub face and the pinion is located 2" to the left of the housing centerline when viewed from rear of housing.\*