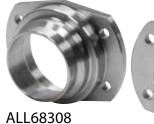

## Ford 9" Housing Ends

Housing ends are welded into 3/16" wall x 3" O.D. axle tubes when building a custom width housing or converting to larger axles. Ends feature a stepped design with a beveled welding flange to help position flange in tube for easier installation.

## Part No. Description

ALL68308......Large Bearing, Late/Torino Style ALL68309.....Large Bearing, Early Model

ALL72316 Large Bearing Late/Torino Style With 3/8" Hardware