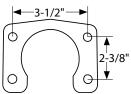

## **Related Items**

ALL72316.......Axle Retainer, Large Bearing, Late/Torino Style ALL72317......Axle Retainer, Large Bearing, Early Style

ALL72316 ALL72317

ALL72317 Large Bearing Early Style With 1/2" Hardware