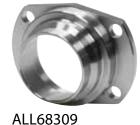

## Ford 9" Housing Ends

Housing ends are welded into 3/16" wall x 3" O.D. axle tubes when building a custom width housing or converting to larger axles. Ends feature a stepped design with a beveled welding flange to help position flange in tube for easier installation.

## Part No. Description

ALL68308......Large Bearing, Late/Torino Style ALL68309.....Large Bearing, Early Model

ALL72316 Large Bearing Late/Torino Style With 3/8" Hardware