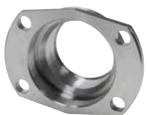

## Ford 9" Housing Ends

Housing ends are welded into 3/16" wall x 3" O.D. axle tubes when building a custom width housing or converting to larger axles. Ends feature a stepped design with a beveled welding flange to help position flange in tube for easier installation.

## Part No. Description

ALL68308......Large Bearing, Late/Torino Style ALL68309.....Large Bearing, Early Model

ALL72316 Large Bearing Late/Torino Style With 3/8" Hardware