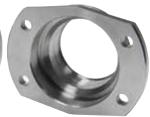

## Ford 9" Housing Ends

Housing ends are welded into 3/16" wall x 3" O.D. axle tubes when building a custom width housing or converting to larger axles. Ends feature a stepped design with a beveled welding flange to help position flange in tube for easier installation.

## Part No. Description

ALL68308......Large Bearing, Late/Torino Style ALL68309.....Large Bearing, Early Model

ALL72316 Large Bearing Late/Torino Style With 3/8" Hardware