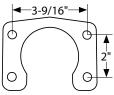

## **Related Items**

ALL72316.......Axle Retainer, Large Bearing, Late/Torino Style ALL72317......Axle Retainer, Large Bearing, Early Style

ALL72316 ALL72317

ALL72317 Large Bearing Early Style With 1/2" Hardware