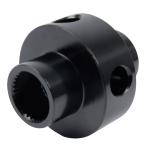

## **Mini Spools**

Mini spool assemblies replace the OE side and spider gears in open style carriers to provide equal traction to both axles. Mini spools are precisely machined for proper fit and heat treated for durability.

- 1957-87 Ford 9" Rear Ends With 3/4" Cross Pin
- 1981-94 Ford 8.8" Rear Ends With 28-Spline Axles
- 1976-88 GM 7.5" With 7.5" Or 7.625" Ring Gear, 26-Spline Axles
- 1964-72 GM 10-Bolt With 8.2" Dia. Ring Gear, 28-Spline Axles
- 1970-76 GM 10-Bolt With 8.5" Dia. Ring Gear, 28-Spline Axles
- 1965-76 GM 12-Bolt With 8.875" Dia. Ring Gear, 30-Spline Axles

| Part No.  | Description                               |
|-----------|-------------------------------------------|
| ALL68121  | Ford 9", (Lightweight) 28-Spline          |
| ALL68122  | Ford 9", (Lightweight) 31-Spline          |
| ALL68168  | Ford 8.8", 28-Spline                      |
| ALL68166* | .GM (7.5" Ring Gear), 26-Spline           |
| ALL68162  | .GM 10-Bolt (8.2" Ring Gear), 28-Spline   |
| ALL68160  | .GM 10-Bolt (8.5" Ring Gear), 28-Spline   |
| ALL68164  | .GM 12-Bolt (8.875" Ring Gear), 30-Spline |

\*Note: There are at least three different 7.5" GM cases available, shimming may be required between the case and side gear of the spool to eliminate space between blocks.

ALL68121 ALL68122

ALL68160 ALL68162 ALL68164 ALL68166 ALL68168