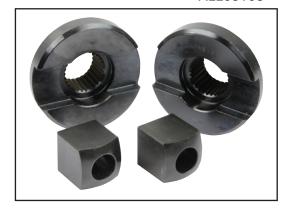

## **Mini Spools**

Mini spool assemblies replace the OE side and spider gears in open style carriers to provide equal traction to both axles. Mini spools are precisely machined for proper fit and heat treated for durability.

- 1957-87 Ford 9" Rear Ends With 3/4" Cross Pin
- 1981-94 Ford 8.8" Rear Ends With 28-Spline Axles
- 1976-88 GM 7.5" With 7.5" Or 7.625" Ring Gear, 26-Spline Axles
- 1964-72 GM 10-Bolt With 8.2" Dia. Ring Gear, 28-Spline Axles
- 1970-76 GM 10-Bolt With 8.5" Dia. Ring Gear, 28-Spline Axles
- 1965-76 GM 12-Bolt With 8.875" Dia. Ring Gear, 30-Spline Axles

| Part No.  | Description                               |
|-----------|-------------------------------------------|
| ALL68121  | Ford 9", (Lightweight) 28-Spline          |
| ALL68122  | Ford 9", (Lightweight) 31-Spline          |
| ALL68168  | Ford 8.8", 28-Spline                      |
| ALL68166* | .GM (7.5" Ring Gear), 26-Spline           |
| ALL68162  | .GM 10-Bolt (8.2" Ring Gear), 28-Spline   |
| ALL68160  | .GM 10-Bolt (8.5" Ring Gear), 28-Spline   |
| ALL68164  | .GM 12-Bolt (8.875" Ring Gear), 30-Spline |

\*Note: There are at least three different 7.5" GM cases available, shimming may be required between the case and side gear of the spool to eliminate space between blocks.

ALL68121 ALL68122

ALL68160 ALL68162 ALL68164 ALL68166 ALL68168