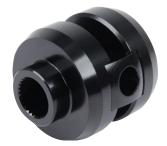

## **Mini Spools**

Mini spool assemblies replace the OE side and spider gears in open style carriers to provide equal traction to both axles. Mini spools are precisely machined for proper fit and heat treated for durability.

- 1957-87 Ford 9" Rear Ends With 3/4" Cross Pin
- 1981-94 Ford 8.8" Rear Ends With 28-Spline Axles
- 1976-88 GM 7.5" With 7.5" Or 7.625" Ring Gear, 26-Spline Axles
- 1964-72 GM 10-Bolt With 8.2" Dia. Ring Gear, 28-Spline Axles
- 1970-76 GM 10-Bolt With 8.5" Dia. Ring Gear, 28-Spline Axles
- 1965-76 GM 12-Bolt With 8.875" Dia. Ring Gear, 30-Spline Axles

| Part No.  | Description                               |
|-----------|-------------------------------------------|
| ALL68121  | Ford 9", (Lightweight) 28-Spline          |
| ALL68122  | Ford 9", (Lightweight) 31-Spline          |
| ALL68168  | Ford 8.8", 28-Spline                      |
| ALL68166* | .GM (7.5" Ring Gear), 26-Spline           |
| ALL68162  | .GM 10-Bolt (8.2" Ring Gear), 28-Spline   |
| ALL68160  | .GM 10-Bolt (8.5" Ring Gear), 28-Spline   |
| ALL68164  | .GM 12-Bolt (8.875" Ring Gear), 30-Spline |

\*Note: There are at least three different 7.5" GM cases available, shimming may be required between the case and side gear of the spool to eliminate space between blocks.

ALL68121 ALL68122

ALL68160 ALL68162 ALL68164 ALL68166 ALL68168