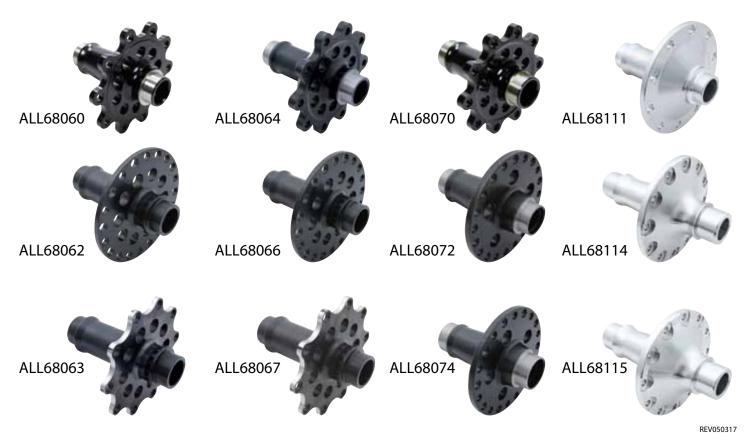

#### Part No. Description

ALL68060....... 28-Spline, Scalloped, 7.5 Lbs. ALL68062....... 28-Spline, Ultra-Lite, 6.3 Lbs. ALL68063....... 28-Spline, Ultra-Lite Scalloped, 6.0 Lbs. ALL68064....... 31-Spline, Scalloped, 7.6 Lbs. ALL68066....... 31-Spline, Ultra-Lite, 6.1 Lbs. ALL68067....... 31-Spline, Ultra-Lite Scalloped, 5.8 Lbs. ALL68070....... 35-Spline, For 3.250" Case Scalloped, 7.6 Lbs. ALL68072....... 35-Spline, For 2.893" Or 3.062" Case, 7.9 Lbs. ALL68074....... 40-Spline, For 3.250" Case, 6.7 Lbs.

### Part No. Description

ALL68111...... Ford 9", 31-Spline Axles, 3.7 Lbs.

ALL68114...... Q/C For D.M.I., Winters, 31-Spline, 2.030" Bearings

ALL68115...... Q/C For Frankland, Tiger And Richmond, 31-Spline, 2" Bearings