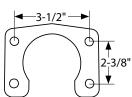

ALL72316 Large Bearing Late/Torino Style With 3/8" Hardware

ALL72317 Large Bearing Early Style With 1/2" Hardware

ALL72317

ALL72317