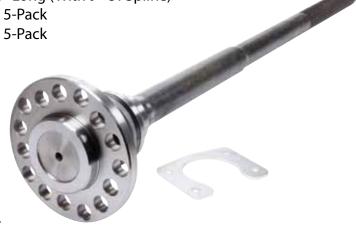

## Ford 9" Cut To Fit Flanged Axles

Cut to fit 31 spline axles for Ford 9" rear ends are a great alternative to custom axles for street, drag racing and circle track use. Axles are drilled for .687" press-in style wheel studs and have multiple wheel bolt patterns for 5 on 4.5", 4.75" and 5" bolt circles. Axles have .470" thick flanges with a 5.94" outer diameter and a 3.06" hub register to center most rotors and drums. Axles with bearings have a 3.150" O.D. bearing installed for housings with large bearing ends, a press-on sleeve to retain bearing to the axle and an axle retainer for large bearing late/Torino style housing end. Wheel studs sold separately.

## Part No. Description

ALL67500....... Axle, 29-1/2" Long (With 10" Of Spline)

ALL67501...... Axle With Bearing, 29-1/2" Long (With 10" Of Spline)

ALL67502...... Axle, 33" Long (With 9" Of Spline)

ALL67503...... Axle With Bearing, 33" Long (With 9" Of Spline)

ALL44111...... 1/2"-20 Wheel Studs, 5-Pack

ALL44117...... 5/8"-18 Wheel Studs, 5-Pack

**Note:** axle includes a spacer which allows axle to be a replacement for 2.36" or 2.50" offset axles. Spacer is pre-installed between axle flange and bearing assembly for 2.50" offset.