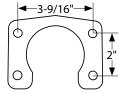

ALL72316 Large Bearing Late/Torino Style With 3/8" Hardware

ALL72317 Large Bearing Early Style With 1/2" Hardware

ALL72317

## **Replacement Components**

ALL72315...... Replacement Axle Bearing

ALL72316...... Axle Retainer, Large Bearing, Late/Torino Style

ALL72317...... Axle Retainer, Large Bearing, Early Style

REV020717

ALL72316