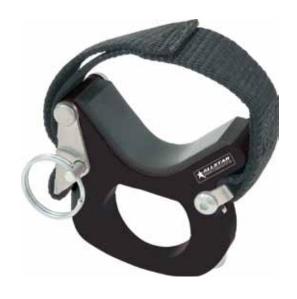

## **Shock Canister Mounts**

At last a shock canister mount that fits all common shock canisters. Aluminum construction mount is rubber padded to protect shock canister and increase holding strength. Adjustable quick release nylon strap will secure any shock canister from 1-1/2" to 3" in diameter.

| Part No. | Description   |
|----------|---------------|
| ALL64270 | 1-1/4" Tubing |
| ALL64269 | 1-3/8" Tubing |
| ALL64271 | 1-1/2" Tubing |
| ALL64272 | 1-3/4" Tubing |