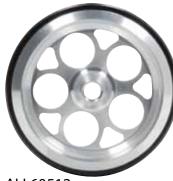

## Part No. Wheels Without Bearings (1.625" Wide Mount)

ALL60510......5-Spoke ALL60512.....5-Hole ALL60514......10-Spoke

## Part No. Wheels With Bearings (1.250" Wide Mount)

ALL60511.....5-Spoke ALL60513......5-Hole

ALL60515......10-Spoke

ALL60510 ALL60511

ALL60512 ALL60513

ALL60514 ALL60515

**Without Bearing** 

ALL60510 ALL60512 ALL60514