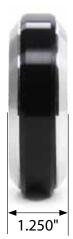

## Wheelie Bar Wheels

Billet 6061-T6 aluminum wheels are molded with a durable 4" O.D. polyurethane tire that will not dent or give like a rubber tire. Wheels are available with or without bearings and accept 3/8" mounting hardware. Mounting width of non-bearing wheel is 1.625" wide and bearing style wheel is 1.250" wide.

## Part No. Wheels With Bearings (1.250" Wide Mount)

ALL60511.....5-Spoke ALL60513......5-Hole

ALL60515......10-Spoke

ALL60510 ALL60511

ALL60512 ALL60513

ALL60514 ALL60515

**Without Bearing** 

ALL60510 ALL60512 ALL60514