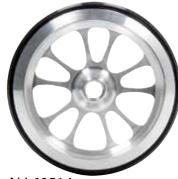

## Part No. Wheels Without Bearings (1.625" Wide Mount)

ALL60510......5-Spoke ALL60512.....5-Hole ALL60514......10-Spoke

## Part No. Wheels With Bearings (1.250" Wide Mount)

ALL60511.....5-Spoke ALL60513......5-Hole

ALL60515......10-Spoke

ALL60510 ALL60511

ALL60512 ALL60513

ALL60514 ALL60515

**Without Bearing** 

ALL60510 ALL60512 ALL60514