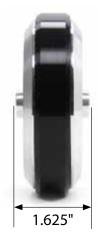

## Wheelie Bar Wheels

Billet 6061-T6 aluminum wheels are molded with a durable 4" O.D. polyurethane tire that will not dent or give like a rubber tire. Wheels are available with or without bearings and accept 3/8" mounting hardware. Mounting width of non-bearing wheel is 1.625" wide and bearing style wheel is 1.250" wide.