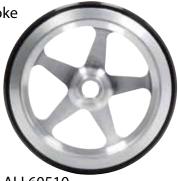

## Part No. Wheels Without Bearings (1.625" Wide Mount)

ALL60510......5-Spoke ALL60512.....5-Hole ALL60514......10-Spoke

## Part No. Wheels With Bearings (1.250" Wide Mount)

ALL60511.....5-Spoke ALL60513......5-Hole

ALL60515......10-Spoke

ALL60510 ALL60511

ALL60512 ALL60513

ALL60514 ALL60515

**Without Bearing** 

ALL60510 ALL60512 ALL60514