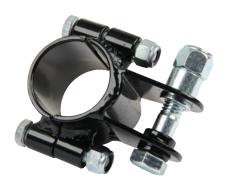

## **Clamp-On Shock Brackets**

Clamp-on shock brackets mount standard and coil-over shocks with 1/2" I.D. inner bushings to round tubing without welding. Easily add additional mount or pivot mount as needed when experimenting or trying different set-ups. Standard brackets position the shock approximately 1" below the chassis tubing. Drop mount brackets position the shock approximately 2-1/2" below the chassis tubing. Brackets include mounting hardware with nyloc locking nuts.

Standard Clamp-On Shock Bracket

Drop Mount Clamp-On Shock Bracket

032414