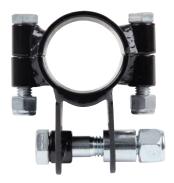

## **Clamp-On Shock Brackets**

Clamp-on shock brackets mount standard and coil-over shocks with 1/2" I.D. inner bushings to round tubing without welding. Easily add additional mount or pivot mount as needed when experimenting or trying different set-ups. Standard brackets position the shock approximately 1" below the chassis tubing. Drop mount brackets position the shock approximately 2-1/2" below the chassis tubing. Brackets include mounting hardware with nyloc locking nuts.

Standard Clamp-On Shock Bracket

Drop Mount Clamp-On Shock Bracket

032414