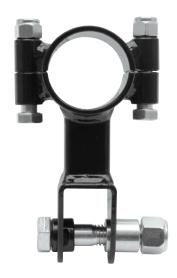

## **Clamp-On Shock Brackets**

Clamp-on shock brackets mount standard and coil-over shocks with 1/2" I.D. inner bushings to round tubing without welding. Easily add additional mount or pivot mount as needed when experimenting or trying different set-ups. Standard brackets position the shock approximately 1" below the chassis tubing. Drop mount brackets position the shock approximately 2-1/2" below the chassis tubing. Brackets include mounting hardware with nyloc locking nuts.

Standard Clamp-On Shock Bracket

Drop Mount Clamp-On Shock Bracket

032414