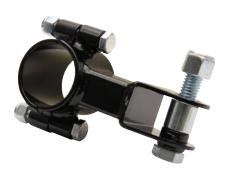

## **Clamp-On Shock Brackets**

Clamp-on shock brackets mount standard and coil-over shocks with 1/2" I.D. inner bushings to round tubing without welding. Easily add additional mount or pivot mount as needed when experimenting or trying different set-ups. Standard brackets position the shock approximately 1" below the chassis tubing. Drop mount brackets position the shock approximately 2-1/2" below the chassis tubing. Brackets include mounting hardware with nyloc locking nuts.

Standard Clamp-On Shock Bracket

Drop Mount Clamp-On Shock Bracket

032414