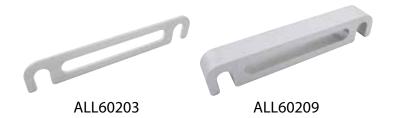

## **1-Piece Upper Control Arm Shims**

Dual mount shims fit between the upper control arm and chassis mount to adjust camber. One piece design works with most mounts/control arms with 6" bolt spacing using 1/2" mounting hardware. Sold each.

| Part No. | Description                                             |
|----------|---------------------------------------------------------|
| ALL60203 | 1/8" (0.125")                                           |
| ALL60204 | 3/16" (0.185")                                          |
| ALL60205 | 1/4" (0.250")                                           |
| ALL60206 | 3/8" (0.375")                                           |
| ALL60207 | 1/2" (0.500")                                           |
| ALL60208 | 3/4" (0.750")                                           |
| ALL60209 | 1" (1.00")                                              |
| ALL60210 | 7-Piece Kit, Includes ALL60203-60209 (one of each size) |