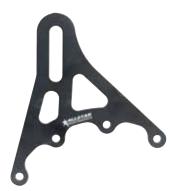

#### **ALL60156**

Bracket attaches to top of most quick change rear end center section. Steel bracket is 3/16" thick and provides multiple mounting locations for 90/10 shock, upper link, third link or pull bar. Sold in pairs.