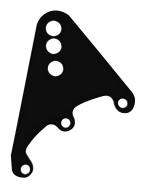

## **ALL60150**

Bracket attaches to top of quick change and accepts upper link. Steel bracket has three 3/4" holes, 3" to the rear for forward traction. Sold in pairs.