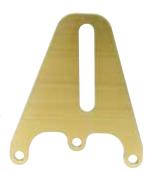

### **ALL60154**

Bracket attaches to top of quick change and accepts upper link. Aluminum bracket is 1/4" thick, gold anodized and has a 3/4" x 4-1/2" slot for quick adjustment. Sold in pairs.