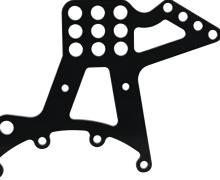

#### **ALL60152**

1/4" thick aluminum bracket with 3/4" x 3" slot bolts to top of quick change to accept upper link. Sold in pairs.