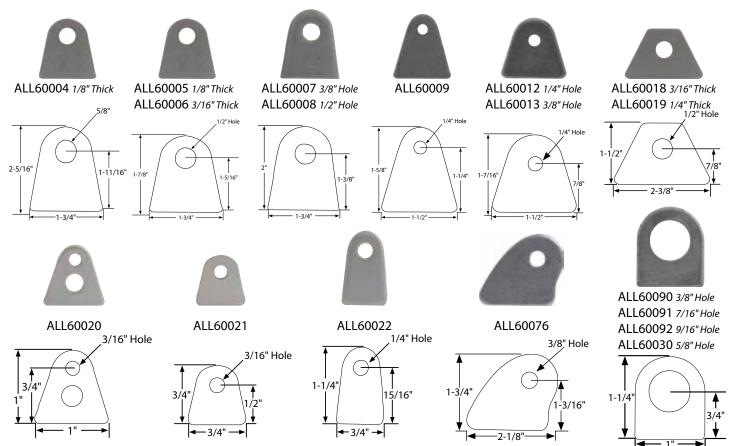

## Flat Tabs

Mild steel flat tabs have a straight edge and can be welded parallel to round tubing, square tubing or flat plate.

|          |                      |         | -         | •       |             |          |
|----------|----------------------|---------|-----------|---------|-------------|----------|
|          | -                    | Package |           | Overall | Center Of   | Hole     |
| Part No. | Description          | Qty     | Thickness | Height  | Hole Height | Diameter |
| ALL60004 | 1/8" Tab, 5/8" Hole  | 4       | 1/8"      | 2-5/16" | 1-11/16"    | 5/8"     |
| ALL60005 | 1/8" Tab, 1/2" Hole  | 4       | 1/8"      | 1-7/8"  | 1-5/16"     | 1/2"     |
| ALL60006 | 3/16" Tab, 1/2" Hole | 4       | 3/16"     | 1-7/8"  | 1-5/16"     | 1/2"     |
| ALL60007 | 1/4" Tab, 3/8" Hole  | 4       | 1/4"      | 2"      | 1-3/8"      | 3/8"     |
| ALL60008 | 1/4" Tab, 1/2" Hole  | 4       | 1/4"      | 2"      | 1-3/8"      | 1/2"     |
| ALL60009 | 1/8" Tab, 1/4" Hole  | 4       | 1/8"      | 1-5/8"  | 1-1/4"      | 1/4"     |
| ALL60012 | 1/8" Tab, 1/4" Hole  | 4       | 1/8"      | 1-7/16" | 7/8"        | 1/4"     |
| ALL60013 | 1/8" Tab, 3/8" Hole  | 4       | 1/8"      | 1-7/16" | 7/8"        | 3/8"     |
| ALL60018 | 3/16" Seat Tab       | 4       | 3/16"     | 1-1/2"  | 7/8"        | 1/2"     |
| ALL60019 | 1/4" Seat Tab        | 4       | 1/4"      | 1-1/2"  | 7/8"        | 1/2"     |
| ALL60020 | Window Frame Tab     | 10      | 1/16"     | 1"      | 3/4"        | 3/16"    |
| ALL60021 | Window Frame Tab     | 10      | 1/16"     | 3/4"    | 1/2"        | 3/16"    |
| ALL60022 | Bumper Tab           | 4       | 1/8"      | 1-1/4"  | 15/16"      | 1/4"     |
| ALL60076 | Chassis Tab          | 4       | 1/8"      | 1-3/4"  | 1-3/16"     | 3/8"     |
| ALL60030 | Mounting Tab         | 4       | .100"     | 1-1/4"  | 3/4"        | 5/8"     |
| ALL60090 | Mounting Tab         | 4       | .100"     | 1-1/4"  | 3/4"        | 3/8"     |
| ALL60091 | Mounting Tab         | 4       | .100"     | 1-1/4"  | 3/4"        | 7/16"    |
| ALL60092 | Mounting Tab         | 4       | .100"     | 1-1/4"  | 3/4"        | 9/16"    |