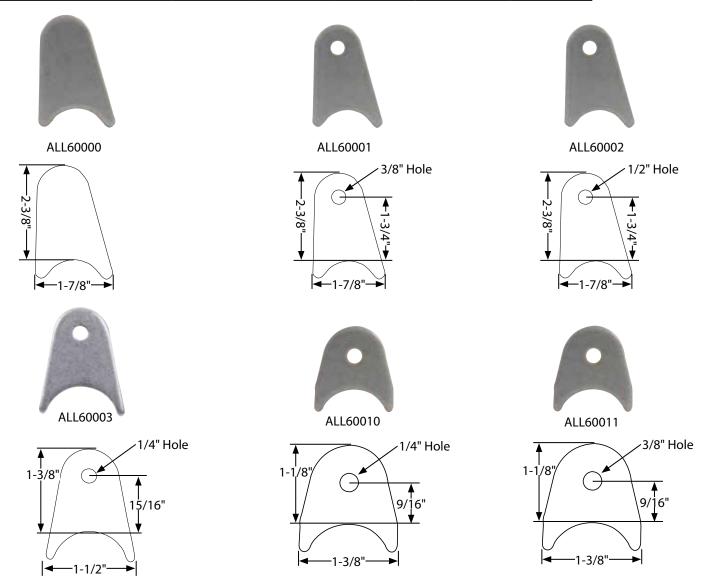

## **Radius Tabs**

Mild steel radius tabs have a contoured edge to fit various sizes of round tubing.

| Part No. | Description          | Quantity<br>Per Pack | Thickness | Overall<br>Height | Center Of<br>Hole Height | Hole<br>Diameter |
|----------|----------------------|----------------------|-----------|-------------------|--------------------------|------------------|
| ALL60000 | 3/16" Tab, No Hole   | 4                    | 3/16"     | 2-3/8"            | -                        | -                |
| ALL60001 | 3/16" Tab, 3/8" Hole | 4                    | 3/16"     | 2-3/8"            | 1-3/4"                   | 3/8"             |
| ALL60002 | 3/16" Tab, 1/2" Hole | 4                    | 3/16"     | 2-3/8"            | 1-3/4"                   | 1/2"             |
| ALL60003 | 1/8" Tab, 1/4" Hole  | 4                    | 1/8"      | 2"                | 15/16"                   | 1/4"             |
| ALL60010 | 1/8" Tab, 1/4" Hole  | 4                    | 1/8"      | 1-1/8"            | 9/16"                    | 1/4"             |
| ALL60011 | 1/8" Tab, 3/8" Hole  | 4                    | 1/8"      | 1-1/8"            | 9/16"                    | 3/8"             |