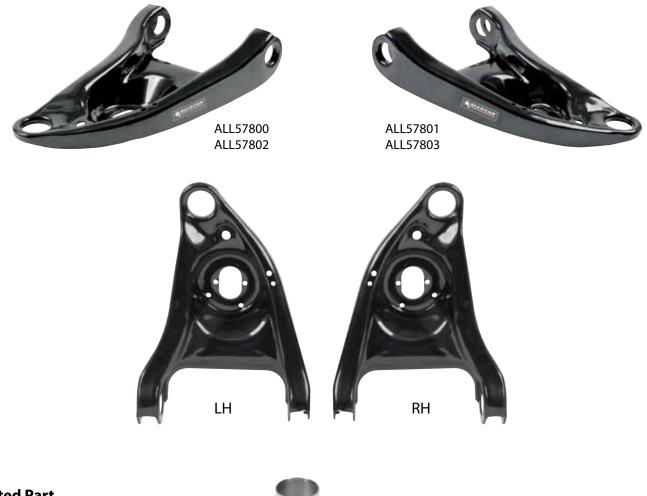

## **Chevelle Lower Control Arms**

Reproductions of the popular, yet hard to find 1964-72 A-body lower control arms are coated and have the same fit and appearance as the factory arms. While both arms are made to meet the same tolerance as the original, the deluxe arms are a version that have a more precise spring pocket to better accept springs with larger wire diameters typically found with heavier rated racing springs and offer more consistent suspension geometry.

## Part No: Description

ALL57800......RH Lower Control Arm 1964-72 ALL57801......LH Lower Control Arm 1964-72 ALL57802.....RH Lower Control Arm 1964-72 Deluxe ALL57803.....LH Lower Control Arm 1964-72 Deluxe