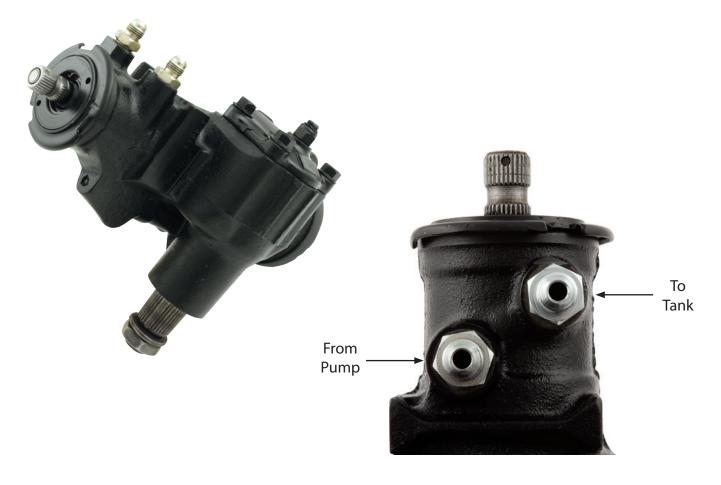

## **Power Steering Box**

Popular GM 800 series style box is used on most 1964-88 GM passenger cars. Remanufactured by one of the top steering gear companies in the industry, this steering box is an excellent replacement for leaking or worn power steering boxes and used in many classes of racing including sportsman, modifieds, street stocks and also suitable for daily driven vehicles. Boxes have a 16:1 ratio, a .185 valve for smooth, easy operation, -6 AN adapter fittings and a 3/4"-30 splined input shaft. Each unit is quality tested and ready to be installed.