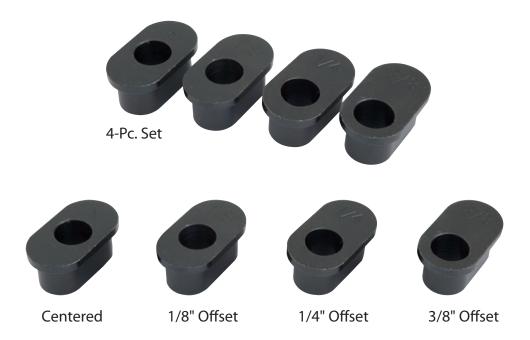

## **Inserts For Adjustable Center Links**

Adjustable center link inserts are offered in tapered or straight-thru designs. Tapered inserts have a 1.5" per foot taper and are commonly used with stock type inner tie rod, while straight-thru design are for use with a 5/8" bolt and rod end.

| Description                               | Tapered Inserts<br>Part No. | Straight-Thru Inserts<br>Part No. |
|-------------------------------------------|-----------------------------|-----------------------------------|
| Insert Kit (Centered, 1/8", 1/4" and 3/8" | ALL56334                    | ALL57334                          |
| Centered                                  | ALL56335                    | ALL57335                          |
| 1/8" Offset                               | ALL56336                    | ALL57336                          |
| 1/4" Offset                               | ALL56337                    | ALL57337                          |
| 3/8" Offset                               | ALL56338                    | ALL57338                          |