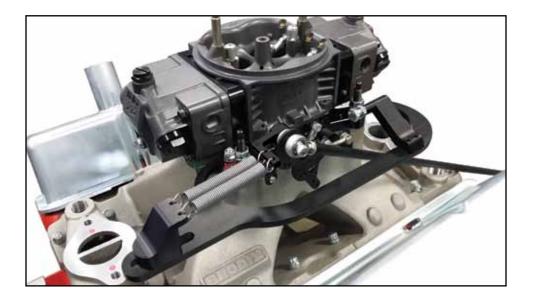

## **Circle Track Throttle Return Spring Brackets**

Black anodized aluminum bracket for 4150 series carburetor fastens to the carburetor mounting studs and features a larger opening specifically designed for use with mechanical linkage found on many circle track cars. The larger opening allows throttle linkage to be routed from underneath to help prevent clearance or interference issues. Dual return springs are connected to a universal return spring bracket to work with most carburetors.