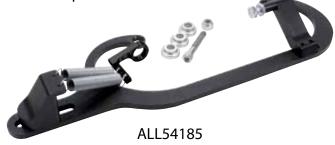

## **Circle Track Throttle Return Spring Brackets**

Black anodized aluminum bracket for 4150 series carburetor fastens to the carburetor mounting studs and features a larger opening specifically designed for use with mechanical linkage found on many circle track cars. The larger opening allows throttle linkage to be routed from underneath to help prevent clearance or interference issues. Dual return springs are connected to a universal return spring bracket to work with most carburetors.

## Part No.DescriptionALL54184.......BracketALL54185......Bracket With Throttle Stop

REV112216