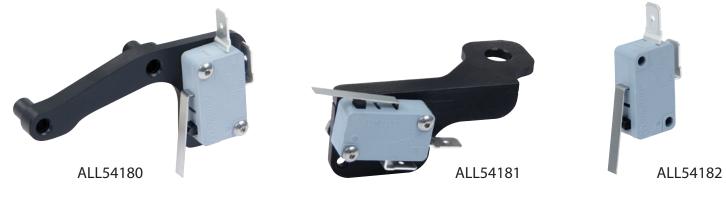

## Wide Open Throttle Micro Switch Brackets

Black anodized micro switch brackets are made from lightweight billet aluminum and fit Holley 4150 and 4500 carburetors for precise activation of the micro switch. Brackets work with the standard secondary arm as well as a throttle adjustment-screw secondary arm. Each kit includes a bracket, micro switch and stainless steel hardware securing micro switch to the bracket. ALL54180 includes stainless hardware for mounting bracket to carburetor. ALL54181 mounts to an existing carb stud.

## Part No. Description

ALL54180.......WOT Micro Switch And Bracket For 4150 Carbs\* ALL54181.....WOT Micro Switch And Bracket For 4500 Carbs ALL54182......Microswitch Only

\*Some model carbs may require the mounting bosses to be tapped with an 8-32 tap for installation.