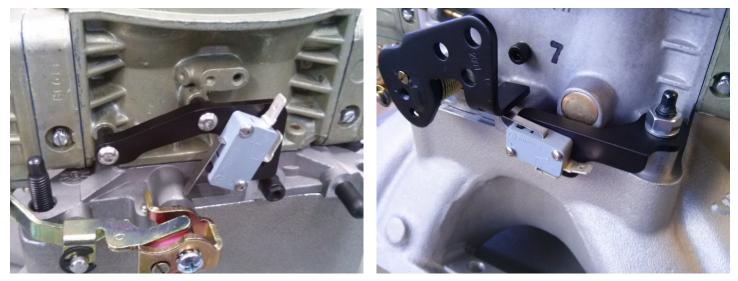

n Throttle Micro Switch Brackets

Black anodized micro switch brackets are made from lightweight billet aluminum and fit Holley 4150 and 4500 carburetors for precise activation of the micro switch. Brackets work with the standard secondary arm as well as a throttle adjustment-screw secondary arm. Each kit includes a bracket, micro switch and stainless steel hardware securing micro switch to the bracket. ALL54180 includes stainless hardware for mounting bracket to carburetor. ALL54181 mounts to an existing carb stud.

## Part No. Description

ALL54180.......WOT Micro Switch And Bracket For 4150 Carbs\* ALL54181.....WOT Micro Switch And Bracket For 4500 Carbs ALL54182......Microswitch Only

\*Some model carbs may require the mounting bosses to be tapped with an 8-32 tap for installation.





ALL54180 Shown Installed

ALL54181 Shown Installed

REV101016