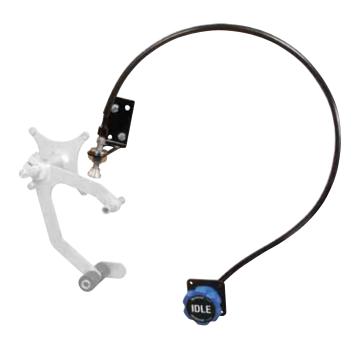

## **Adjustable Idle Kit**

Need cold start help to keep your race car running and get it warmed up? This kit allows you to adjust your idle speed from inside the cockpit! All items mount inside the foot box to stay clean and away from the carb itself! Designed to work with throttle pedals that have a flat surface on the arm, like Allstar 54098-99, bracket bolts to the foot box and adjusts against the top arm of the throttle pedal. Once your car is started, simply turn the adjustment knob to the desired idle setting. Kit is complete with adjustment knob, 5ft. cable assembly, mounting bracket and hardware. Throttle pedal sold separately.