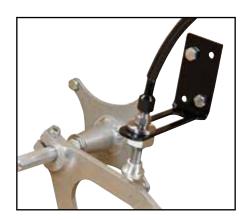

## **Adjustable Idle Kit**

Need cold start help to keep your race car running and get it warmed up? This kit allows you to adjust your idle speed from inside the cockpit! All items mount inside the foot box to stay clean and away from the carb itself! Designed to work with throttle pedals that have a flat surface on the arm, like Allstar 54098-99, bracket bolts to the foot box and adjusts against the top arm of the throttle pedal. Once your car is started, simply turn the adjustment knob to the desired idle setting. Kit is complete with adjustment knob, 5ft. cable assembly, mounting bracket and hardware. Throttle pedal sold separately.