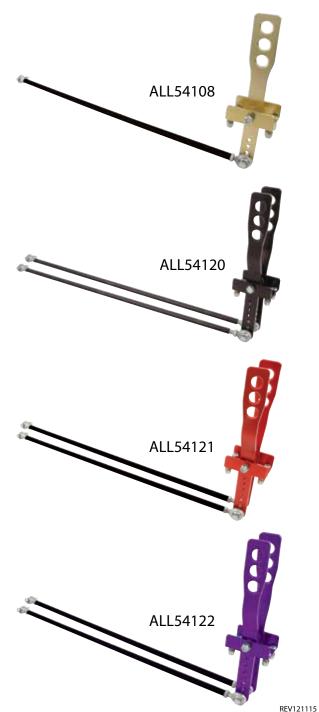

## **Aluminum Shifter Assemblies**

Anodized lightweight shifters include 3/8" rod ends, locknuts and rods. Rods are tapped for right and left hand 3/8" rod ends.

| Part No. | Description               |
|----------|---------------------------|
| ALL54108 | One Lever Shifter, Gold   |
| ALL54110 | Two Lever Shifter, Gold   |
| ALL54120 | Two Lever Shifter, Black  |
| ALL54121 | Two Lever Shifter, Red    |
| ALL54122 | Two Lever Shifter, Purple |
| ALL54112 | Three Lever Shifter, Gold |

## **Shifters Include:**

One Lever Shifter - one 24" shifter rod Two Lever Shifter - two 24" shifter rods

Three Lever Shifter - one 16" and two 24" shifter rods