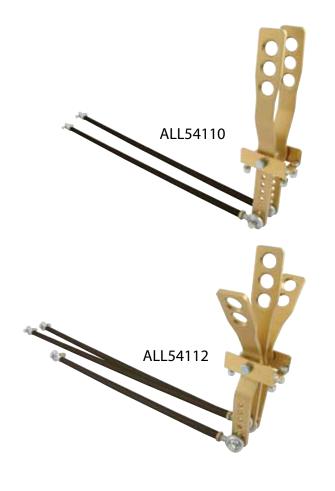

## **Aluminum Shifter Assemblies**

Anodized lightweight shifters include 3/8" rod ends, locknuts and rods. Rods are tapped for right and left hand 3/8" rod ends.

| Part No. | Description               |
|----------|---------------------------|
| ALL54108 | One Lever Shifter, Gold   |
| ALL54110 | Two Lever Shifter, Gold   |
| ALL54120 | Two Lever Shifter, Black  |
| ALL54121 | Two Lever Shifter, Red    |
| ALL54122 | Two Lever Shifter, Purple |
| ALL54112 | Three Lever Shifter, Gold |

## **Shifters Include:**

One Lever Shifter - one 24" shifter rod Two Lever Shifter - two 24" shifter rods

Three Lever Shifter - one 16" and two 24" shifter rods