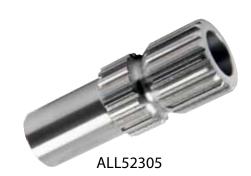

| Part No. | Description                   |
|----------|-------------------------------|
| ALL52306 | 19-Spline For Allstar / Sweet |
| ALL52307 | 20-Spline For Woodward        |

ALL52305.....19-Spline End For Allstar/ Sweet Disconnect