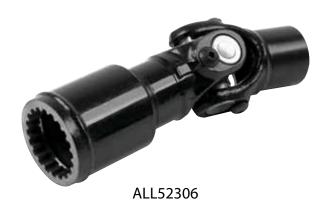

## **Loading Couplers**

Loading coupler is a combination u-joint and a non-locking steering coupler which slips over the splined end of the steering shaft for easier loading and unloading of cars in enclosed trailers through the use of a remote steering shaft. Coupler has a built-in u-joint that accepts 3/4" steering shaft or tubing.

| Part No. | Description                   |
|----------|-------------------------------|
| ALL52306 | 19-Spline For Allstar / Sweet |
| ALL52307 | 20-Spline For Woodward        |

ALL52305.....19-Spline End For Allstar/ Sweet Disconnect