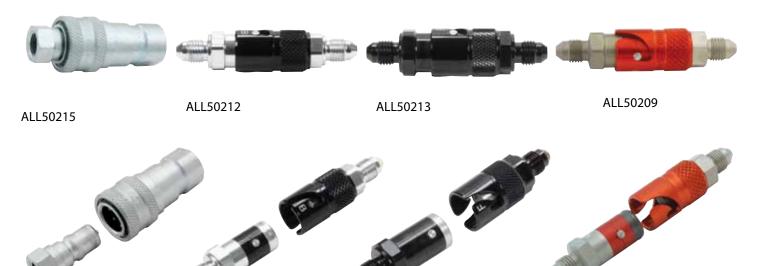

Part No. ALL50209 ALL50212 ALL50213 ALL50215

## Part No: Description

ALL50215.......Steel Coupling With 1/8"NPT Female Threads ALL50212......Aluminum Coupling With -3AN Male Threads ALL50213......Aluminum Coupling With -4AN Male Threads ALL50209......Premium Coupling Fitting With -3AN Male Threads