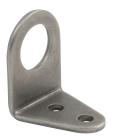

ALL50101 ALL50102

**Related Parts:** 

ALL60029.......Mounting Tabs Bolt-On With 5/8" Hole, 2-Pack ALL60030......Mounting Tabs Weld-On With 5/8" Hole, 4-Pack ALL50150......Retainer Clip, 4-Pack

ALL60029

ALL60030