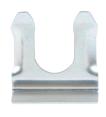

Part No.

ALL50100-50103 ALL60029-60030 ALL50150

## **Clip-In Adapter Fittings**

Steel adapter fittings provide a bulkhead style connection to AN lines that can be mounted directly to the chassis by using tabs or brackets and retainer clips. Fittings fit in a 5/8" hole and are sold in a pack of two.

| Part No: | Description                   |
|----------|-------------------------------|
| ALL50100 | .3/16" Inverted Flare To -3AN |

ALL50101......3/16" Inverted Flare To -4AN

ALL50102.......1/8"-27 NPT To -3AN ALL50103.......1/8"-27 NPT To -4AN









ALL50101 ALL50102

**Related Parts:** 

ALL60029.......Mounting Tabs Bolt-On With 5/8" Hole, 2-Pack ALL60030......Mounting Tabs Weld-On With 5/8" Hole, 4-Pack ALL50150......Retainer Clip, 4-Pack







ALL60029

ALL60030

ALL50150

REV092414