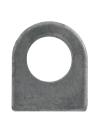

ALL50101 ALL50102

**Related Parts:** 

ALL60029.......Mounting Tabs Bolt-On With 5/8" Hole, 2-Pack ALL60030......Mounting Tabs Weld-On With 5/8" Hole, 4-Pack ALL50150......Retainer Clip, 4-Pack

ALL60029

ALL60030