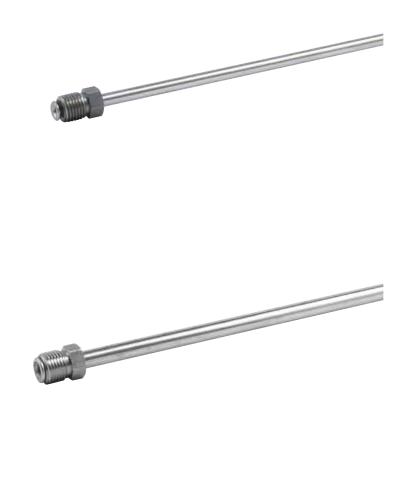

## **Stainless Steel Brake Line**

304 Grade stainless steel line exceeds SAE and DOT requirements. Pre-made lines include standard size stainless ends for years of service and show quality finish. Coiled tubing does not include flare nuts (sold separately.)

| Part No.                     | Length   |
|------------------------------|----------|
| 3/16" Line With 3/8"-24 Ends |          |
| ALL48300                     | 8"       |
| ALL48301                     | 12"      |
| ALL48302                     | 20"      |
| ALL48303                     | 30"      |
| ALL48304                     | 40"      |
| ALL48305                     | 51"      |
| ALL48306                     | 60"      |
| ALL48307                     | 72"      |
| ALL40308*                    | 20' Coil |
| 1/4" Line With 7/16"-24 Ends |          |
| ALL48310                     | 8"       |
| ALL48311                     | 12"      |
| ALL48312                     | 20"      |
| ALL48313                     | 30"      |
| ALL48314                     | 40"      |
| ALL48315                     | 51"      |
| ALL48316                     | 60"      |
| ALL48317                     | 72"      |
| ALL40318*                    | 20' Coil |