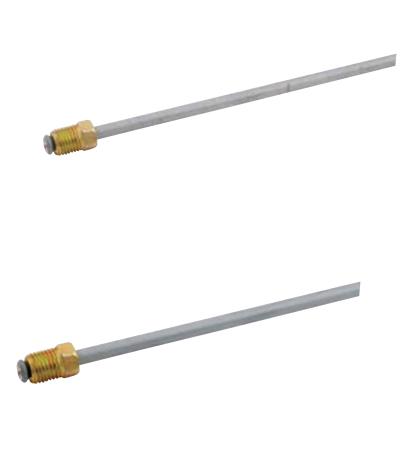

## **Steel Brake Line**

Steel brake line is available in lengths from 8" to 72" for plumbing brake systems. Standard galvanized zinc coating.

| Part No.                     | Length   |
|------------------------------|----------|
| 3/16" Line With 3/8"-24 Ends |          |
| ALL48048                     | 8"       |
| ALL48050                     | 12"      |
| ALL48052                     | 20"      |
| ALL48054                     | 30"      |
| ALL48056                     | 40"      |
| ALL48058                     | 51"      |
| ALL48060                     | 60"      |
| ALL48062                     | 72"      |
| ALL48040*                    | 25' Coil |
| 1/4" Line With 7/16"-24 Ends |          |
| ALL48064                     | 8"       |
| ALL48066                     | 12"      |
| ALL48068                     | 20"      |
| ALL48070                     | 30"      |
| ALL48072                     | 40"      |
| ALL48074                     | 51"      |
| ALL48076                     | 60"      |
| ALL48078                     | 72"      |
| ALL48326*                    | 25' Coil |