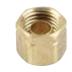

## Part No: Description

- ALL48032...... 1/8"-27 NPT Male To 3/16" Straight
- ALL48033......1/8"-27 NPT Male To 3/16" 90 Degree
- ALL48034......3/16" Union
- ALL48035......3/16" Tee (All Compression)
- ALL48036......3/16" Captured End Caps

ALL48032

ALL48033

ALL48034

ALL48035

ALL48036

Related Part: ALL50040.......10mm-1.50 Ma

ALL50040....... 10mm-1.50 Male To 1/8" Female Caliper Fitting, 2-Pack (For Use With GM Metric Calipers To Nylon Brake Line)