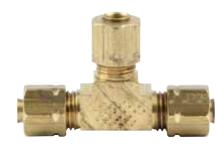

## Part No: Description

- ALL48032...... 1/8"-27 NPT Male To 3/16" Straight
- ALL48033......1/8"-27 NPT Male To 3/16" 90 Degree
- ALL48034......3/16" Union
- ALL48035......3/16" Tee (All Compression)
- ALL48036......3/16" Captured End Caps

ALL48032

ALL48033

ALL48034

ALL48035

ALL48036

Related Part: ALL50040.......10mm-1.50 Ma

ALL50040....... 10mm-1.50 Male To 1/8" Female Caliper Fitting, 2-Pack (For Use With GM Metric Calipers To Nylon Brake Line)