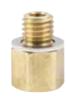

ALL48032

ALL48033

ALL48034

ALL48035

ALL48036

Related Part: ALL50040.......10mm-1.50 Ma

ALL50040....... 10mm-1.50 Male To 1/8" Female Caliper Fitting, 2-Pack (For Use With GM Metric Calipers To Nylon Brake Line)