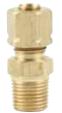

## Part No: Description

- ALL48032...... 1/8"-27 NPT Male To 3/16" Straight
- ALL48033......1/8"-27 NPT Male To 3/16" 90 Degree
- ALL48034......3/16" Union
- ALL48035......3/16" Tee (All Compression)
- ALL48036......3/16" Captured End Caps

ALL48032

ALL48033

ALL48034

ALL48035

ALL48036

Related Part: ALL50040.......10mm-1.50 Ma

ALL50040....... 10mm-1.50 Male To 1/8" Female Caliper Fitting, 2-Pack (For Use With GM Metric Calipers To Nylon Brake Line)