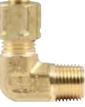

## Part No: Description

- ALL48032...... 1/8"-27 NPT Male To 3/16" Straight
- ALL48033......1/8"-27 NPT Male To 3/16" 90 Degree
- ALL48034......3/16" Union
- ALL48035......3/16" Tee (All Compression)
- ALL48036......3/16" Captured End Caps

ALL48032

ALL48033

ALL48034

ALL48035

ALL48036

Related Part: ALL50040.......10mm-1.50 Ma

ALL50040....... 10mm-1.50 Male To 1/8" Female Caliper Fitting, 2-Pack (For Use With GM Metric Calipers To Nylon Brake Line)