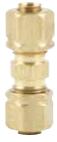

## Part No: Description

- ALL48032...... 1/8"-27 NPT Male To 3/16" Straight
- ALL48033......1/8"-27 NPT Male To 3/16" 90 Degree
- ALL48034......3/16" Union
- ALL48035......3/16" Tee (All Compression)
- ALL48036......3/16" Captured End Caps

ALL48032

ALL48033

ALL48034

ALL48035

ALL48036

Related Part: ALL50040.......10mm-1.50 Ma

ALL50040....... 10mm-1.50 Male To 1/8" Female Caliper Fitting, 2-Pack (For Use With GM Metric Calipers To Nylon Brake Line)