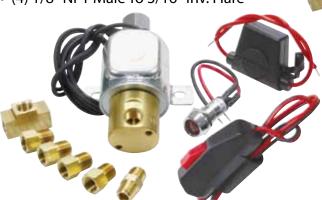

## **ALL48012 Contents:**

- Brake Solenoid
- Activation Switch
- Indicator Lamp
- Snap-Lock Fuse Holder
- 5-amp Fuse
- (1) 1/8" NPT Tee
- (1) 1/8" NPT Male Union
- (4) 1/8" NPT Male To 3/16" Inv. Flare

• (4) 1/8" NPT Male To 3/16" Inv. Flare