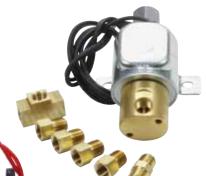

**ALL48013 Contents:** 

• (1) 1/8" NPT Male Union

• Brake Solenoid

• (1) 1/8" NPT Tee

| Part No. | Description                          |
|----------|--------------------------------------|
| ALL48012 | Electric Line Lock Master Kit        |
| ALL48013 | Electric Line Lock Kit With Fittings |
| ALL48014 | Electrical Hardware Kit              |

## **ALL48012 Contents:**

- Brake Solenoid
- Activation Switch
- Indicator Lamp
- Snap-Lock Fuse Holder
- 5-amp Fuse
- (1) 1/8" NPT Tee
- (1) 1/8" NPT Male Union
- (4) 1/8" NPT Male To 3/16" Inv. Flare

• (4) 1/8" NPT Male To 3/16" Inv. Flare