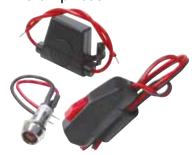

## **ALL48014 Contents:**

- Activation Switch
- Indicator Lamp
- Snap-Lock Fuse Holder
- 5-amp Fuse

REV100815