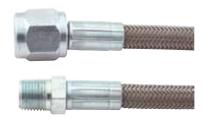

## #4 Braided Steel Lines With 1/8" NPT

Lines come with one -4 straight end and one 1/8" NPT end. The inner PTFE hose is compatible with all brake fluids. The braided stainless steel outer covering resists abrasion and corrosion. Ideal for use where bending and flexing occur. More durable than rubber hose. Lengths stated are overall end to end including fittings.