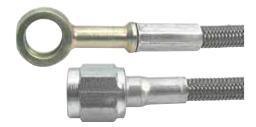

## **Braided Steel Lines With 10mm Banjo Fitting**

Lines come with one straight end and one 10mm banjo end. The inner PTFE hose is compatible with all brake fluids. The braided stainless steel outer covering resists abrasion and corrosion. Ideal for use where bending and flexing occur. More durable than rubber hose. Lengths stated are overall end to end including fittings.

|        | #3 Line     |             | #4 Line     |
|--------|-------------|-------------|-------------|
| Length | -3 Straight | -4 Straight | -4 Straight |
| 18"    | ALL46340-18 | _           | ALL46440-18 |
| 21"    | _           | _           | ALL46440-21 |
| 24"    | _           | ALL46341-24 | ALL46440-24 |
| 44"    | ALL46340-44 | _           | _           |