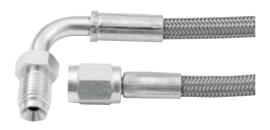

## #3 Braided Steel Lines With 3/16" Inverted Flare 90°

Lines come with one -3 straight end and one 3/8"-24 90° end. The inner PTFE hose is compatible with all brake fluids. The braided stainless steel outer covering resists abrasion and corrosion. Ideal for use where bending and flexing occur. More durable than rubber hose. Lengths stated are overall end to end including fittings.