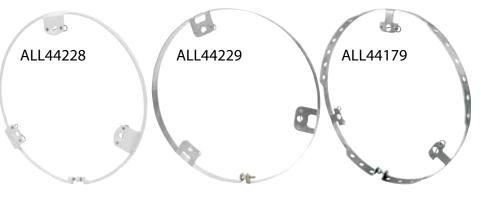

## **Wheel Rings:**

ALL44228.....Steel Round Style
ALL44229.....Steel Flat Style
ALL44179.....Aluminum Flat Style