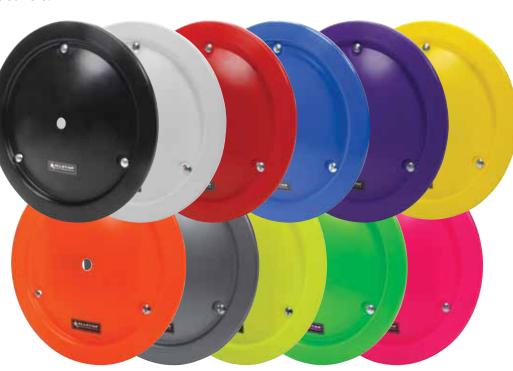

| Part No. | Description |
|----------|-------------|
| ALL44230 | Black       |
| ALL44231 | White       |
| ALL44232 | Red         |
| ALL44233 | Blue        |
| ALL44234 | Purple      |
| ALL44235 | Yellow      |
| ALL44236 | Orange      |
| ALL44237 | Silver      |
| ALL44238 | Neon Yellow |
| ALL44239 | Neon Green  |
| ALL44240 | Neon Pink   |
|          |             |