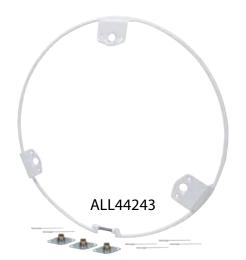

## **Ring For Cover With Bolt-On Fasteners**

| ALL44243 | Steel Round Style Ring                              |
|----------|-----------------------------------------------------|
| ALL44245 | Aluminum Flat Style Ring                            |
| ALL44225 | Bolt-on Conversion Kit For 1" Springs, 3-Pieces     |
| ALL44226 | Bolt-on Conversion Kit For 1-3/8" Springs, 3-Pieces |