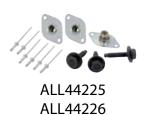

## **Ring For Cover With Bolt-On Fasteners**

| ALL44243 | Steel Round Style Ring                              |
|----------|-----------------------------------------------------|
| ALL44245 | Aluminum Flat Style Ring                            |
| ALL44225 | Bolt-on Conversion Kit For 1" Springs, 3-Pieces     |
| ALL44226 | Bolt-on Conversion Kit For 1-3/8" Springs, 3-Pieces |