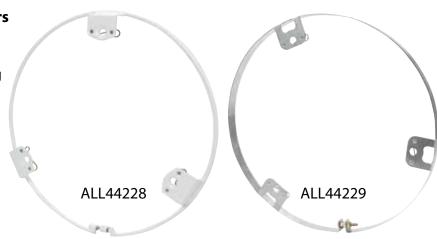

## **Ring For Cover With Quick Turn Fasteners**

| ALL44228 | Steel Round Style Ring   |
|----------|--------------------------|
| ALL44229 | Steel Flat Style Ring    |
| ALL44179 | Aluminum Flat Style Ring |