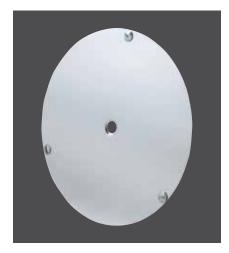

## **Aluminum Wheel Covers**

Prevent mud and dirt build up in outer wheel shell. Covers fasten quickly with three quick turn fasteners. Covers fit bead lock wheels only and are sold each.

## Part No. Description

ALL44175...... Aero ALL44176...... Bassett / Weld

Cover Shown Installed On Weld Wheel

Weld Wheel Without Mounting Flange

ALL44178 Mud Cover Ring Required For Mounting ALL44176 To This Style Weld Wheel.