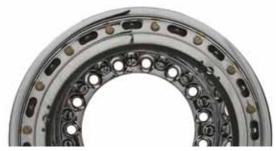

Weld Wheel With Mounting Flange

ALL44176 Will Mount Directly Onto This Style Weld Wheel, No Mud Cover Ring Required.