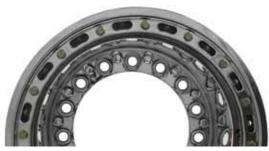

## Part No. Description

ALL44175...... Aero ALL44176...... Bassett / Weld

Cover Shown Installed On Weld Wheel

Weld Wheel Without Mounting Flange

ALL44178 Mud Cover Ring Required For Mounting ALL44176 To This Style Weld Wheel.

## **Related Components:**

ALL44178.........Mud Cover Ring For Weld Wheels Without Mounting Flange ALL99165........Replacement Fasterners For ALL44175 And ALL44176, 3-Pack

REV050317