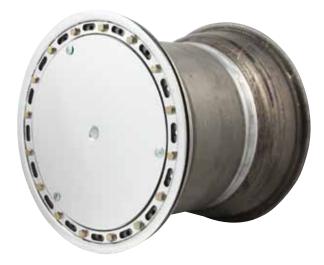

## Part No. Description

ALL44175...... Aero ALL44176...... Bassett / Weld

Cover Shown Installed On Weld Wheel

Weld Wheel Without Mounting Flange

ALL44178 Mud Cover Ring Required For Mounting ALL44176 To This Style Weld Wheel.