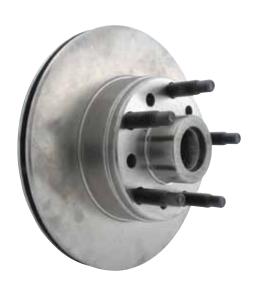

## Part No: Description

ALL42090.......Rotor With 1/2"-20 Wheel Studs, 5 On 4-1/2" B.C. ALL42091......Rotor With 1/2"-20 Wheel Studs, 5 On 4-3/4" B.C. ALL42089......Rotor With 5/8"-11 Wheel Studs, 5 On 5" B.C.

ALL42090

ALL42091

ALL42089