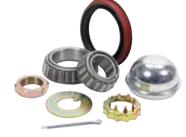

## **Related Parts:**

ALL72161......Spindle Lock Kit

ALL72165......Front Hub Dust Cap

ALL72308......Master Bearing and Seal Kit

ALL72126......Hub Seal

ALL72270......Inner Bearing

ALL72280......Inner Bearing Timken

ALL72274......Outer Bearing

ALL72281.....Outer Bearing Timken

ALL72161

ALL72165

ALL72308

REV012617