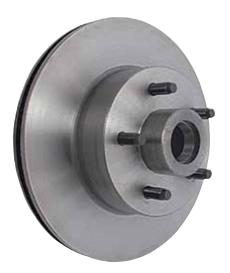

## Part No: Description

ALL42090.......Rotor With 1/2"-20 Wheel Studs, 5 On 4-1/2" B.C. ALL42091......Rotor With 1/2"-20 Wheel Studs, 5 On 4-3/4" B.C. ALL42089......Rotor With 5/8"-11 Wheel Studs, 5 On 5" B.C.

ALL42090

ALL42091

ALL42089