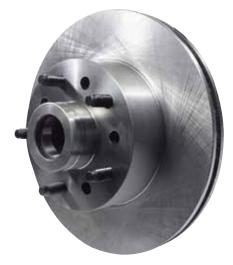

## Part No: Description

ALL42090.......Rotor With 1/2"-20 Wheel Studs, 5 On 4-1/2" B.C. ALL42091......Rotor With 1/2"-20 Wheel Studs, 5 On 4-3/4" B.C. ALL42089......Rotor With 5/8"-11 Wheel Studs, 5 On 5" B.C.

ALL42090

ALL42091

ALL42089