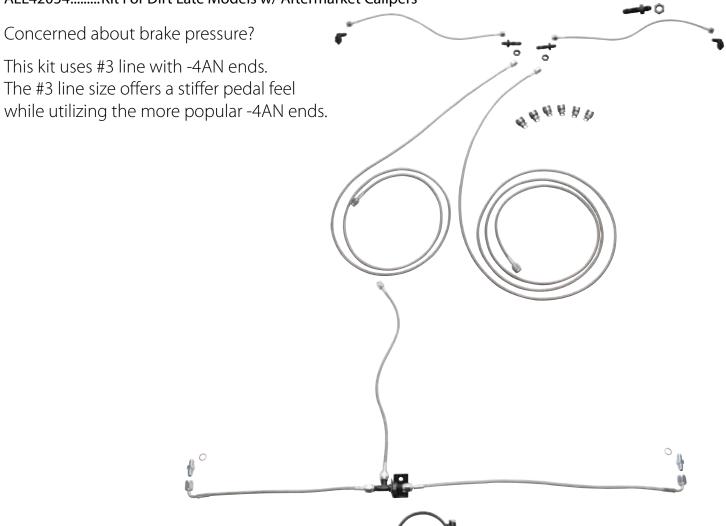

## **Dirt Race Car Brake Line Kit**

Kit allows braided lines to be run throughout a dirt race car. Includes all lines needed to reach from the calipers to inside the foot box. Due to brand preference and location of pedals, master cylinders and brake shut off, the specific fittings and lines to complete plumbing inside the foot box area will need to be purchased separately.

## Part No. **Description** ALL42052......Kit For Dirt Modifieds w/ OEM Calipers ALL42053......Kit For Dirt Modifieds w/ Aftermarket Calipers ALL42054......Kit For Dirt Late Models w/ Aftermarket Calipers