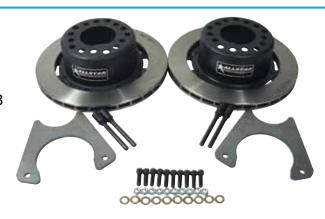

## **ALL42019**

Kit includes rotors (.810" x 11.75"), universal rotor hats, rotor bolt kits, caliper mounting bolts and caliper mounting brackets for GM intermediate metric style calipers (ALL42083 and ALL42084).