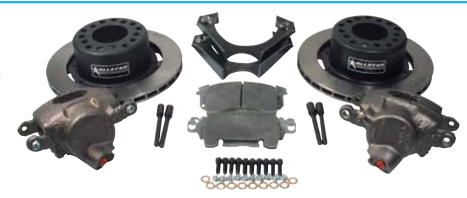

## **ALL42023**

Kit includes rotors (.810" x 11.75"), universal rotor hats, rotor bolt kits, caliper mounting bolts, caliper mounting brackets, big GM calipers, and Hawk DTC-50 brake pads.

ALL42022 .....Brake Kit Above Less Pads and Calipers