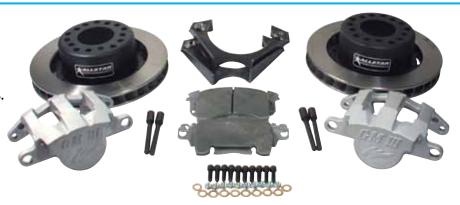

## **ALL42021**

Kit includes rotors (1.250" x 11.75"), universal rotor hats, rotor bolt kits, caliper mounting bolts, caliper mounting brackets, Wilwood billet calipers and Hawk DTC-50 brake pads.

ALL42020 .....Brake Kit Above Less Pads and Calipers