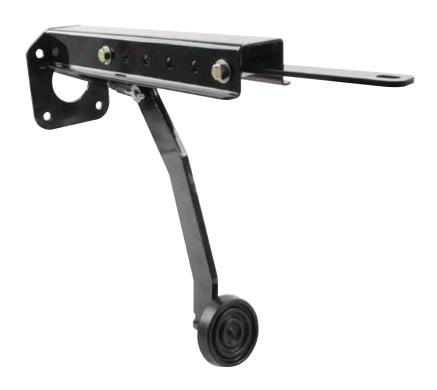

## **Hanging Brake Pedal Assembly**

Universal brake pedal assembly includes everything to install a new hanging brake pedal and is ideal when replacing older style floor mounted brake pedal with under floor master cylinder, to a more convenient firewall location. Firewall mounted bracket is pre-drilled to accept Allstar power brake boosters or most manual brake master cylinders and includes a dash support bracket. Multiple pedal mounting holes allow arm to be positioned 5-7/8" to 11-7/8" from firewall mounting plate in 1-1/2" increments for desired pedal placement. Included 3/8"-24 clevis and threaded pushrod may be cut and re-threaded as needed depending on final pedal location.