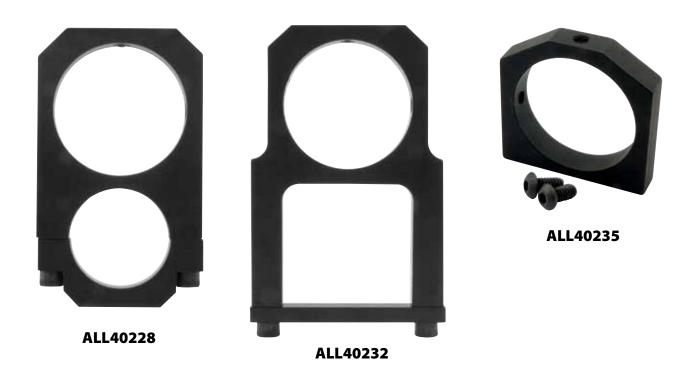

## **Fuel Filter Brackets**

Brackets mount Allstar inline aluminum fuel filters to round or square tubing and flat surfaces. Flush mount bracket fastens to flat panels like a frame rail or firewall. A locking set screw holds filter in place. Brackets for round and square tubing clamp with caps secured by Allen head screws. Sold individually with hardware.

| Part No. | <b>Tubing Size</b> | <b>Tubing Shape</b> |
|----------|--------------------|---------------------|
| ALL40229 | 1-1/4"             | Round               |
| ALL40227 | 1-3/8"             | Round               |
| ALL40228 | 1-1/2"             | Round               |
| ALL40230 | 1-3/4"             | Round               |
| ALL40232 | 2" x 2"            | Square              |
| ALL40235 | Flush Mount        | -                   |