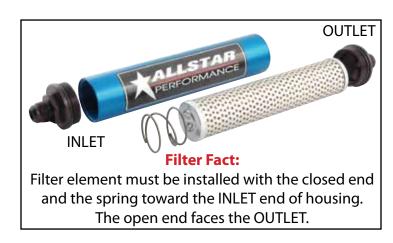

## **Inline Aluminum Fuel Filters**

Anodized, high flow inline filters are available with no element or with a stainless or paper element. Choose correct bracket and mount to chassis tubing along fuel line. Filter elements are 8" long and fit in a 9" housing. Overall length is 12" and outside diameter is 2". Filter flows enough fuel for any race car.

## **Replacement Parts**

| ALL40220 | Paper Element (10 Micron)     |
|----------|-------------------------------|
| ALL40222 | Stainless Element (63 Micron) |
| ALL40224 | 8 End Cap                     |
| ALL40226 | 10 End Cap                    |
| ALL40225 | 12 End Cap                    |
| ALL40236 | Spring                        |
| ALL40237 | O-Ring, 2-Pack                |