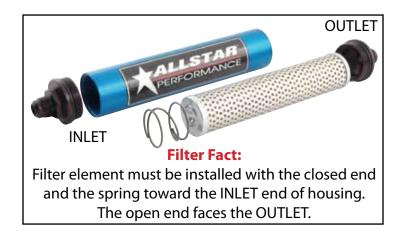

## **Inline Aluminum Fuel Filters**

Anodized, high flow inline filters are available with no element or with a stainless or paper element. Choose correct bracket and mount to chassis tubing along fuel line. Filter elements are 8" long and fit in a 9" housing. Overall length is 12" and outside diameter is 2". Filter flows enough fuel for any race car. Stainless elements are compatible with E-85 fuels.

## **Replacement Parts**

ALL40220.....Paper Element (10 Micron) ALL40222....Stainless Element (63 Micron)\* ALL40224.....-8 End Cap ALL40226....-10 End Cap ALL40225....-12 End Cap ALL40236....Spring ALL40237.....O-Ring, 2-Pack \*Compatible With E-85 Fuels