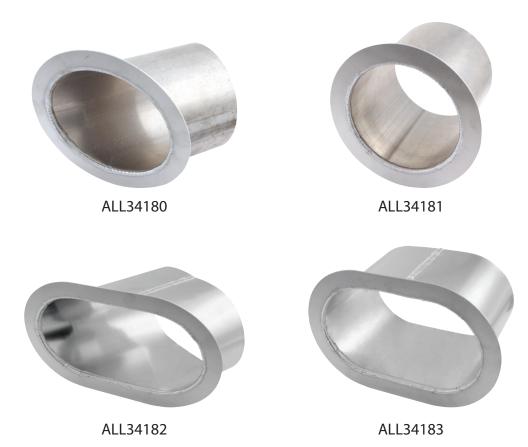

## **Exhaust Shields**

Aluminum shields protect body panels from exhaust exiting thru the passenger door and provide a clean, finished look from the outside simplifying exhaust routing. Round shield I.D. is 6", commonly used for exiting one 5" diameter exhaust pipe. Oval shield I.D. is 5" x 9", commonly used for exiting two 3-1/2" diameter exhaust pipes.

| Part No: | Flange | Description                               |
|----------|--------|-------------------------------------------|
| ALL34180 | Round  | Single Exhaust - Exits 55 Degrees To Door |
| ALL34181 | Round  | Single Exhaust - Exits 90 Degrees To Door |
| ALL34182 | Oval   | Dual Exhaust - Exits 55 Degrees To Door   |
| ALL34183 | Oval   | Dual Exhaust - Exits 90 Degrees To Door   |