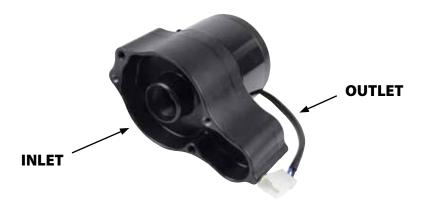

## **Inline Electric Water Pump**

Inline water pump will flow up to 50 GPM which is suitable for many applications throughout the motorsports industry. Pumps are designed to provide better cooling and space savings over most mechanical pumps. Pump can be used on 12-16 volt systems and only draws 6 amps. Electric motor is sealed to help prevent damage or corrosion and 6061-T6 billet aluminum housing is black hard coat anodized with threaded mounting holes for easy mounting. Use with Allstar ALL31135-31140 adapter fittings. Complete unit weighs 6 lbs. Wire harness with 20 amp inline fuse included.

## **Hose Adapter Fittings**

O-ring fittings are designed for use with Allstar ALL31130 Inline Electric Water Pump and inlet port of ALL31159 Y-Block adapter.

| Part No. | Description          |
|----------|----------------------|
| ALL31135 | .1-1/4" Hose Fitting |
| ALL31136 | .1-1/2" Hose Fitting |
| ALL31137 | .1-3/4" Hose Fitting |
| ALL31138 | 12 AN Fitting        |
| ALL31139 | 16 AN Fitting        |
| ALL31140 | 20 AN Fitting        |