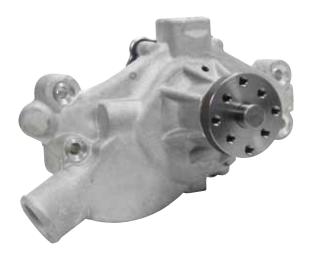

## **Aluminum SB Chevy "Short Style" Water Pump**

Popular "short style" water pump that was originally used on pre-1969 small block Chevrolets. Pumps are built using all new components and an aluminum body for added weight savings over original cast iron pumps. Pump features a 3/4" main shaft and bearings with a 5/8" pilot and a billet steel hub drilled for both small and large fan bolt patterns making this a good choice for street and mild performance vehicles. Block mount to fan hub dimension is 5-5/8".

\*This pump is not recommended for use with mechanical fans over 5,000 RPM. Above this RPM, use the ALL31105 pump with a 3/4" shaft/bearing.

**Note:** Water pumps may need to be clearanced for use with 8" dampers.