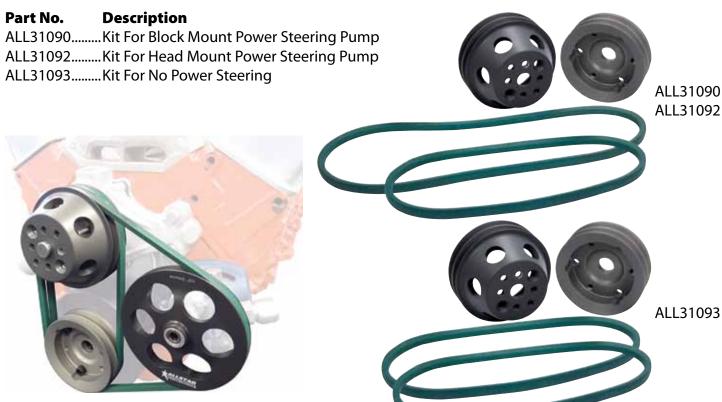

## **SB Chevy 1:1 Ratio Reduction Pulley Kits**

Premium 1:1 pulley kits feature 4-3/4" diameter pulleys with 1/2" wide grooves for use with industrial grade belts. The increased belt width helps reduce belt slippage when used with high performance mechanical fans. The small diameter pulley combination provides a 30% RPM reduction when using a power steering pump with a 6" pulley.

## **Replacement Parts:**

ALL31094......1:1 Crank Pulley (4-3/4")

ALL31095......1:1 Water Pump Pulley (4-3/4")