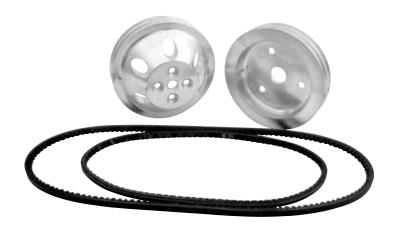

## **SB Chevy 1:1 Ratio Pulley Kits**

Double groove aluminum pulley kits include belts, crank pulley and water pump pulley with a 5/8" diameter hole. Components also sold separately.

ALL31080.......Kit For Block Mount Power Steering Pump ALL31082......Kit For Head Mount Power Steering Pump ALL31083......Kit For Use Without Power Steering

## **Related Components:**

ALL31084......1:1 Crank Pulley (6-5/8")

ALL31085......1:1 Water Pump Pulley (6-5/8")

ALL86121.....Belt, Crank to Water Pump 34"

ALL86123......Belt, Crank/Water Pump/Block Mount P/S Pump 41"

ALL86125......Belt, Crank/Water Pump/Head Mount P/S Pump 44"

REV091213