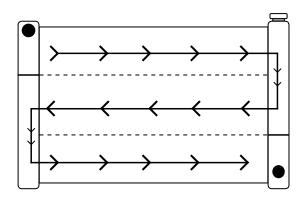

## **Triple Pass Radiators**

Triple pass radiators circulate coolant across the top portion of the radiator, back across the mid-section and through the bottom allowing maximum heat dissipation. These radiators offer the same features as standard Allstar aluminum radiators including furnace brazed tanks, two rows of 1" tubes, billet machined filler neck with overflow, standard 1-3/4" outlet and a universal inlet designed to accept 1-1/2" standard hose, 1-3/4" hose, -16 or -20AN fittings (sold separately). Available in 24", 26", 28" and 31" overall widths (including tanks).