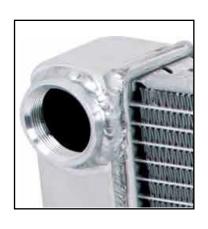

## **Triple Pass Radiators**

Triple pass radiators circulate coolant across the top portion of the radiator, back across the mid-section and through the bottom allowing maximum heat dissipation. These radiators offer the same features as standard Allstar aluminum radiators including furnace brazed tanks, two rows of 1" tubes, billet machined filler neck with overflow, standard 1-3/4" outlet and a universal inlet designed to accept 1-1/2" standard hose, 1-3/4" hose, -16 or -20AN fittings (sold separately). Available in 24", 26", 28" and 31" overall widths (including tanks).

## **Inlet Fittings:**

ALL30038...... 1-1/2" Standard Hose

ALL30041......1-3/4" Hose\*

ALL30039.....-16AN

ALL30040.....-20AN

\*Use With Lower Radiator Hose.

Replacement Part:
ALL99312......Overflow Fitting 1/8" NPT to 5/16" Hose