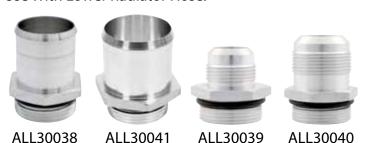

## **Inlet Fittings:**

ALL30038...... 1-1/2" Standard Hose

ALL30041......1-3/4" Hose\*

ALL30039.....-16AN

ALL30040.....-20AN

\*Use With Lower Radiator Hose.

Replacement Part:
ALL99312......Overflow Fitting 1/8" NPT to 5/16" Hose