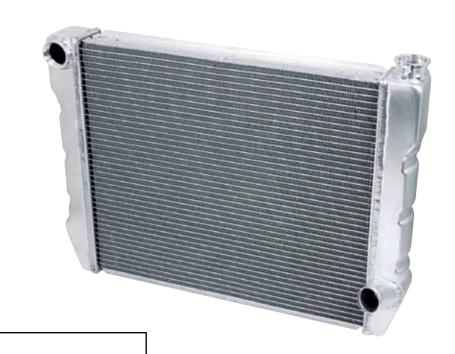

## **Triple Pass Radiators**

Triple pass radiators circulate coolant across the top portion of the radiator, back across the mid-section and through the bottom allowing maximum heat dissipation. These radiators offer the same features as standard Allstar aluminum radiators including furnace brazed tanks, two rows of 1" tubes, billet machined filler neck with overflow, standard 1-3/4" outlet and a universal inlet designed to accept 1-1/2" standard hose, 1-3/4" hose, -16 or -20AN fittings (sold separately). Available in 24", 26", 28" and 31" overall widths (including tanks).

## **Radiators:**

ALL30045.......19" x 24" ALL30046.......19" x 26" ALL30047......19" x 28" ALL30048......19" x 31"