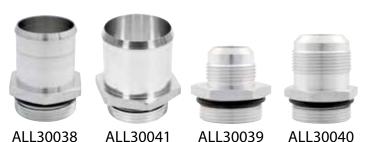

## **Inlet Fittings:**

ALL30038.......1-1/2" Standard Hose ALL30041.......1-3/4" Hose\*

ALL30039......-16AN ALL30040.....-20AN

\*Use With Lower Radiator Hose.