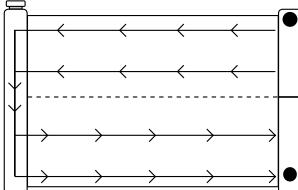

## **Dual Pass Radiators**

Dual pass radiators circulate coolant across the top half of the radiator, then back across the bottom half, allowing up to twice the heat dissipation. These radiators offer the same features as standard Allstar aluminum radiators including furnace brazed tanks, two rows of 1" tubes, billet machined filler neck with overflow, standard 1-3/4" outlet and feature a universal inlet design to accept 1-1/2" standard hose, 1-3/4" hose, -16 or -20AN fittings (sold separately). Available in 24", 26", 28" and 31" overall widths (including tanks).