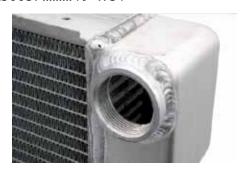

## **Dual Pass Radiators**

Dual pass radiators circulate coolant across the top half of the radiator, then back across the bottom half, allowing up to twice the heat dissipation. These radiators offer the same features as standard Allstar aluminum radiators including furnace brazed tanks, two rows of 1" tubes, billet machined filler neck with overflow, standard 1-3/4" outlet and feature a universal inlet design to accept 1-1/2" standard hose, 1-3/4" hose, -16 or -20AN fittings (sold separately). Available in 24", 26", 28" and 31" overall widths (including tanks).

## **Inlet Fittings:**

ALL30038.......1-1/2" Standard Hose ALL30041.......1-3/4" Hose\*

ALL30039......-16AN ALL30040.....-20AN

\*Use With Lower Radiator Hose.