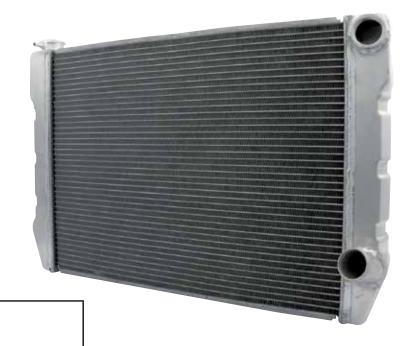

## **Dual Pass Radiators**

Dual pass radiators circulate coolant across the top half of the radiator, then back across the bottom half, allowing up to twice the heat dissipation. These radiators offer the same features as standard Allstar aluminum radiators including furnace brazed tanks, two rows of 1" tubes, billet machined filler neck with overflow, standard 1-3/4" outlet and feature a universal inlet design to accept 1-1/2" standard hose, 1-3/4" hose, -16 or -20AN fittings (sold separately). Available in 24", 26", 28" and 31" overall widths (including tanks).

## **Radiators:**

ALL30033.......19" x 24" ALL30035.......19" x 26" ALL30036......19" x 28" ALL30037......19" x 31"