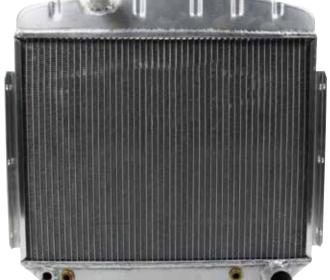

## 1957 Chevy Aluminum Radiator

A direct replacement for all 1957 Chevy passenger cars with six cylinder engines, also ideal for V8's with long style water pumps that require additional space between engine and radiator. Radiator features mounting brackets that position the radiator in front of the core support bar, two rows of 1" tubes, furnace brazed tanks, a machined billet filler neck with over flow fitting, drain petcock, 1/2" NPT bung for additional water temperature sender/switch and mounting clips. The built-in automatic transmission cooler has 1/4" NPT fittings. 23-1/4"H x 23-1/4"W. Core width is 22".