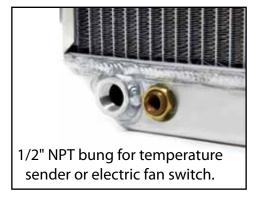

## 1957 Chevy Aluminum Radiator

A direct replacement for all 1957 Chevy passenger cars with six cylinder engines, also ideal for V8's with long style water pumps that require additional space between engine and radiator. Radiator features mounting brackets that position the radiator in front of the core support bar, two rows of 1" tubes, furnace brazed tanks, a machined billet filler neck with over flow fitting, drain petcock, 1/2" NPT bung for additional water temperature sender/switch and mounting clips. The built-in automatic transmission cooler has 1/4" NPT fittings. 23-1/4"H x 23-1/4"W. Core width is 22".