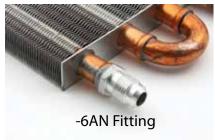

| Part No.          | Overall<br>Size | Core<br>Size | GVW       |
|-------------------|-----------------|--------------|-----------|
| <b>Coolers Wi</b> | th -6AN Fitti   | ngs          |           |
| ALL26711          | 12" x 5"        | 9" x 5"      | 10,000 Lb |
| ALL26712          | 15" x 5"        | 12" x 5"     | 12,000 Lb |
| ALL26714          | 12" x 7.5"      | 9" x 7.5"    | 16,000 Lb |
| ALL26716          | 15" x 7.5"      | 12" x 7.5"   | 18,000 Lb |
| ALL26718          | 20" x 7.5"      | 17" x 7.5"   | 20,000 Lb |
| ALL26719          | 20" x 10"       | 17" x 10"    | 26,000 Lb |