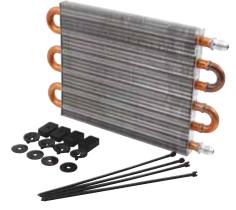

## **Transmission Coolers**

Universal coolers reduce operating temperature of the fluid, extend life of the transmission and provide better performance. Use as a stand alone cooler or as an auxiliary unit to increase cooling capacity of a stock system. Increased cooling is recommended when using a high stall converter, or if the vehicle is used for towing. Choose from universal coolers with 3/8" barbed fittings, rubber hose, clamps and mounting kit, or -6AN coolers with standard -6AN male fittings and mounting kit.

| Part No.          | Overall<br>Size | Core<br>Size | GVW       |
|-------------------|-----------------|--------------|-----------|
| <b>Coolers Wi</b> | th -6AN Fitti   | ngs          |           |
| ALL26711          | 12" x 5"        | 9" x 5"      | 10,000 Lb |
| ALL26712          | 15" x 5"        | 12" x 5"     | 12,000 Lb |
| ALL26714          | 12" x 7.5"      | 9" x 7.5"    | 16,000 Lb |
| ALL26716          | 15" x 7.5"      | 12" x 7.5"   | 18,000 Lb |
| ALL26718          | 20" x 7.5"      | 17" x 7.5"   | 20,000 Lb |
| ALL26719          | 20" x 10"       | 17" x 10"    | 26,000 Lb |