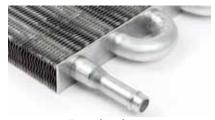

"   | 18,000 Lb |  |
| ALL26708                          | 16" x10"        | 12" x 10"    | 20,000 Lb |  |
| ALL26709                          | 20" x 10"       | 17" x 10"    | 26,000 Lb |  |

| Part No.          | Overall<br>Size | Core<br>Size | GVW       |
|-------------------|-----------------|--------------|-----------|
| <b>Coolers Wi</b> | th -6AN Fitti   | ngs          |           |
| ALL26711          | 12" x 5"        | 9" x 5"      | 10,000 Lb |
| ALL26712          | 15" x 5"        | 12" x 5"     | 12,000 Lb |
| ALL26714          | 12" x 7.5"      | 9" x 7.5"    | 16,000 Lb |
| ALL26716          | 15" x 7.5"      | 12" x 7.5"   | 18,000 Lb |
| ALL26718          | 20" x 7.5"      | 17" x 7.5"   | 20,000 Lb |
| ALL26719          | 20" x 10"       | 17" x 10"    | 26,000 Lb |





3/8" Barbed Fitting





REV112613