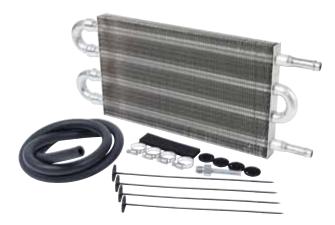

## **Transmission Coolers**

Universal coolers reduce operating temperature of the fluid, extend life of the transmission and provide better performance. Use as a stand alone cooler or as an auxiliary unit to increase cooling capacity of a stock system. Increased cooling is recommended when using a high stall converter, or if the vehicle is used for towing. Choose from universal coolers with 3/8" barbed fittings, rubber hose, clamps and mounting kit, or -6AN coolers with standard -6AN male fittings and mounting kit.

| Part No.                          | Overall<br>Size | Core<br>Size | GVW       |  |
|-----------------------------------|-----------------|--------------|-----------|--|
| Coolers With 3/8" Barbed Fittings |                 |              |           |  |
| ALL26700                          | 12" x 5"        | 9" x 5"      | 10,000 Lb |  |
| ALL26702                          | 15" x 5"        | 12" x 5"     | 12,000 Lb |  |
| ALL26704                          | 12" x 7.5"      | 9" x 7.5"    | 16,000 Lb |  |
| ALL26706                          | 15" x 7.5"      | 12" x 7.5"   | 18,000 Lb |  |
| ALL26708                          | 16" x10"        | 12" x 10"    | 20,000 Lb |  |
| ALL26709                          | 20" x 10"       | 17" x 10"    | 26,000 Lb |  |