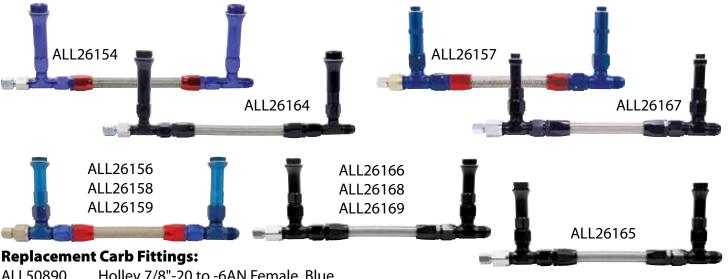

## **Fuel Line Kits**

Dual feed fuel line kits include the correct fittings and hoses to properly plumb single carburetor applications when connecting to AN style fitting. Line kits also include a capped -4AN fitting which can be easily connected to a fuel pressure gauge. Kits are offered with -6 or -8 lines and fittings.

| Application                       | Center To Center<br>Distance | Red/Blue<br>Part No. | Black<br>Part No. | Carb Inlet<br>Thread Size |
|-----------------------------------|------------------------------|----------------------|-------------------|---------------------------|
| -6 Holley (4150 Series)           | 9-5/16"                      | ALL26154             | ALL26164          | 7/8"-20                   |
| -8 Holley (4150 Series)           | 9-5/16"                      | ALL26156             | ALL26166          | 7/8"-20                   |
| -8 Holley (4150 Series)*          | 9-5/8"                       | ALL26159             | ALL26169          | 7/8"-20                   |
| -8 Holley Ultra HP (4150 Series)  | 9-5/8"                       | -                    | ALL26165          | 3/4"-16                   |
| -8 Holley Dominator (4500 Series) | 11-5/8"                      | ALL26158             | ALL26168          | 7/8"-20                   |
| -8 BG Demon                       | 9-5/8"                       | ALL26157             | ALL26167          | 9/16"-24                  |

\* Designed for carburetors with custom metering block including Willy's and KB

| ALL50890Holley 7/8"-20 to -6AN Female, Blue    |            |
|------------------------------------------------|------------|
| ALL50892Holley 7/8"-20 to -6AN Female, Black   |            |
| ALL50894Holley 7/8"-20 to -6AN Male, Blue      |            |
| ALL50896Holley 7/8"-20 to -6AN Male, Black     |            |
| ALL50900Holley 7/8"-20 to -8AN Female, Blue    |            |
| ALL50902Holley 7/8"-20 to -8AN Female, Black   |            |
| ALL50907Holley Ultra HP 3/4"-16 to -8 Orb Fema | ale, Black |
| ALL50904Holley 7/8"-20 to -8 Male, Blue        |            |
| ALL50906Holley 7/8"-20 to -8 Male, Black       |            |
|                                                |            |