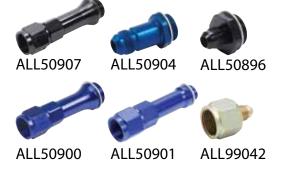

\* Designed for carburetors with custom metering block including Willy's and KB

| ALL50890Holley 7/8"-20 to -6AN Female, Blue    |            |
|------------------------------------------------|------------|
| ALL50892Holley 7/8"-20 to -6AN Female, Black   |            |
| ALL50894Holley 7/8"-20 to -6AN Male, Blue      |            |
| ALL50896Holley 7/8"-20 to -6AN Male, Black     |            |
| ALL50900Holley 7/8"-20 to -8AN Female, Blue    |            |
| ALL50902Holley 7/8"-20 to -8AN Female, Black   |            |
| ALL50907Holley Ultra HP 3/4"-16 to -8 Orb Fema | ale, Black |
| ALL50904Holley 7/8"-20 to -8 Male, Blue        |            |
| ALL50906Holley 7/8"-20 to -8 Male, Black       |            |
|                                                |            |

ALL50904........Holley 7/8 -20 to -8 Male, Blue ALL50906.......BG 9/16"-24 to -8AN Female, Blue ALL50905.......Holley 7/8"-20 to -8AN Male, Blue

ALL50910......Sealing Washer for 7/8" Fittings, 10-pack

ALL99042.....-8AN to -4AN Adapter