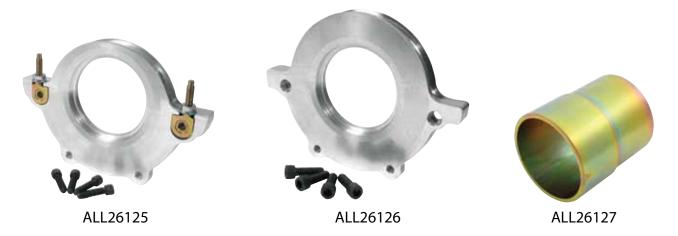

## SB Chevy Rear Main Seal Adapters

Billet aluminum adapter allows installation of a two-piece style crankshaft seal and early (pre-1986) crankshaft into a 1986 and newer SB Chevy (pre-LS) engine. Adapters include mounting hardware. Alignment tool ALL26127 (sold separately), is recommended to ensure proper installation and centering of adapter plate.

## Part No. Description

ALL26125.......Seal Adapter For Early (Pre-'86) Oil Pan\* ALL26126.....Seal Adapter For Late (86'-Up) Oil Pan\* ALL26127......Alignment Tool

\*Note:

Due to irregularities in block and oil pans this adapter is not designed to use the original style rubber rear oil pan seal. Apply a generous amount of RTV sealant to the trough of the adapter plate in place of the rear pan seal for proper sealing. Note: Make sure sealing areas are clean and free of oil before installation.